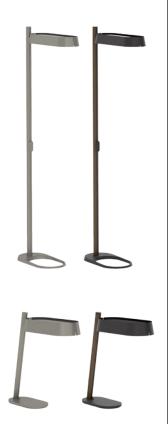

# **RIVOLI ALTO**

## **DIMENSIONS**

•

Height: 2100 mm. Length: 785 mm.

Weight: 12 kg.

## **RIVOLI BURO**

•

Lampshade: polished aluminium.

**Head:** aluminium. **Post:** aluminium.

Cladding: aluminium or wood.

Base: aluminium & sheet steel DC01.

## **DIMENSIONS**

•

Height: 644 mm. Length: 647 mm.

Weight: 7 kg.

REST

0

TIMES

WELL-BEING DESIGN