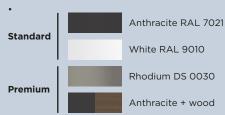

## FINISH STANDARD

White and Anthracite, with or without lampshade.

## FINISH PREMIUM

Rhodium and Anthracite + Wood.

## LAMPSHADE STANDARD

White, Anthracite, Rhodium and Golden.

Anthracite & Houndstooth.

Anthracite & Green.

Blanc & Dove grey.