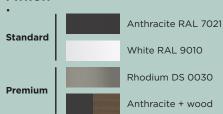

## FINISH STANDARD

White and Anthracite, with or without lampshade.

## FINISH PREMIUM

Rhodium and Anthracite + Wood.

## LAMPSHADE STANDARD

White, Anthracite, Rhodium and Golden.

Anthracite & Houndstooth.

Anthracite & Green.

Blanc & Dove grey.