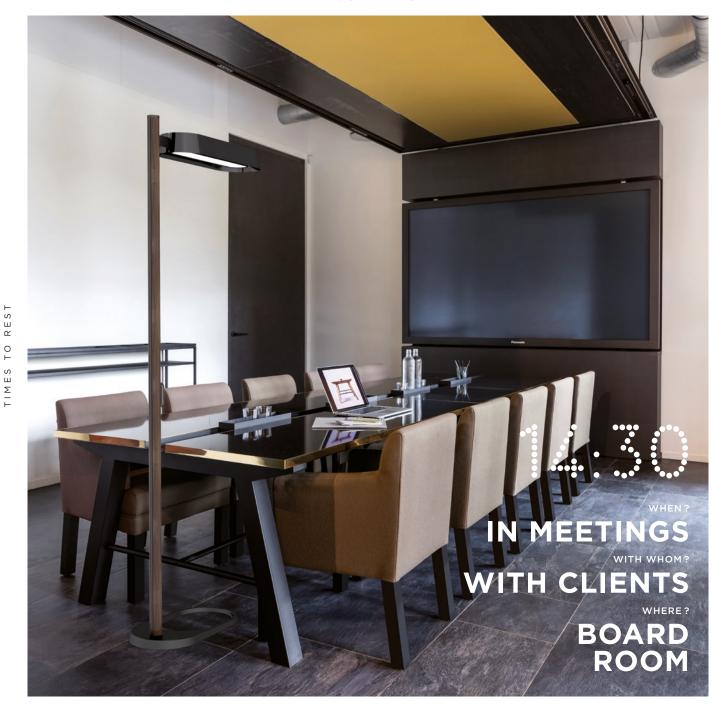

Throughout the day, lighting is used in meeting places such as, co-working areas, conference rooms or the lobby to accompany those present during their work and rest periods.

TIMES TO WORK

REST

0

TIMES

TIMES TO WORK

WHEN?

WITH WHOM?

WHERE?

THE TEAM

CONFERENCE ROOMS

**PROJECT MEETINGS** 

TIMES TO R