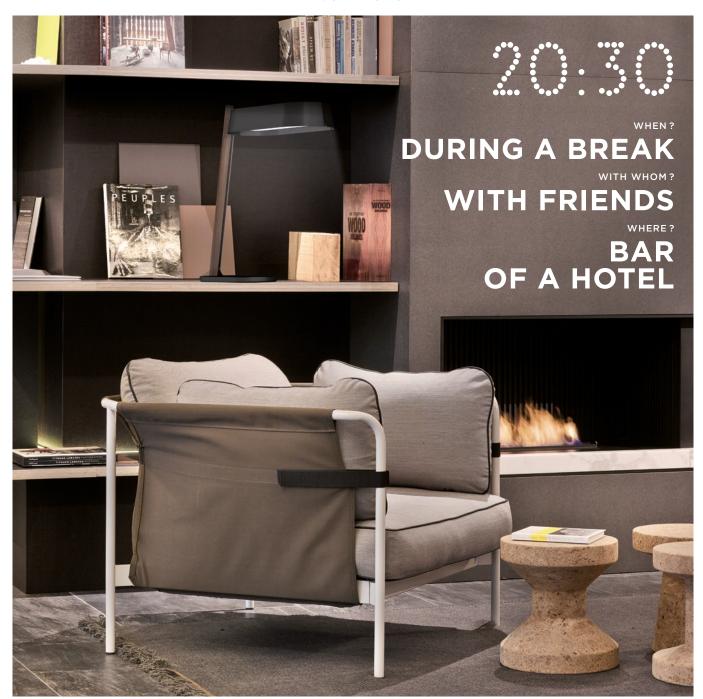

Throughout the day, lighting is used in meeting places such as, co-working areas, conference rooms or the lobby to accompany those present during their work and rest periods.

TIMES TO WORK

REST

0

TIMES

TIMES TO WORK