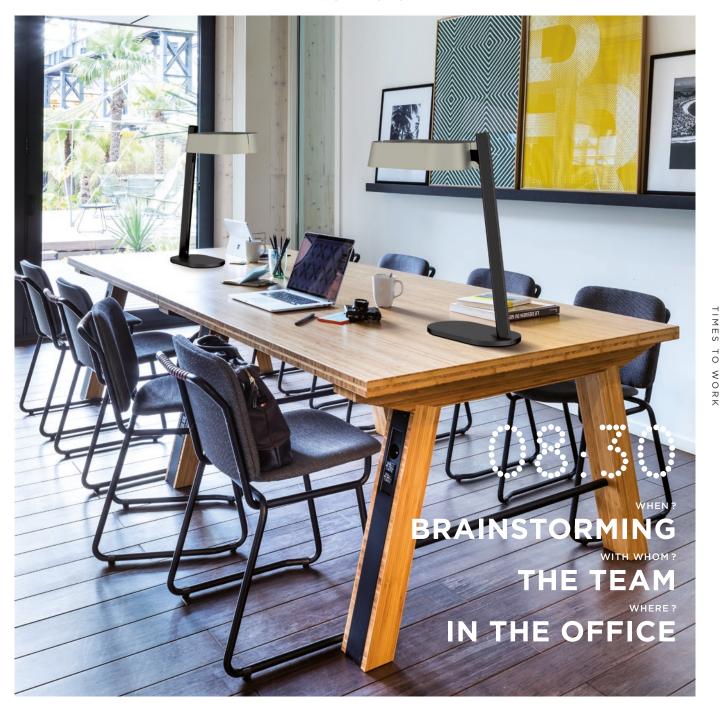

Throughout the day, lighting is used in meeting places such as, co-working areas, conference rooms or the lobby to accompany those present during their work and rest periods.

TIMES TO WORK

REST

0

TIMES

TIMES TO WORK

WHEN?

WITH WHOM?

WHERE?

THE TEAM

CONFERENCE ROOMS

**PROJECT MEETINGS** 

TIMES TO R