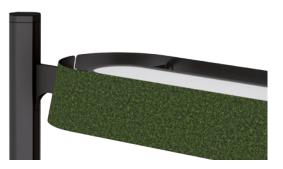

## LAMPSHADE STANDARD

White, Anthracite, Rhodium and Golden.

Anthracite & Houndstooth.

Anthracite & Green.

Blanc & Dove grey.