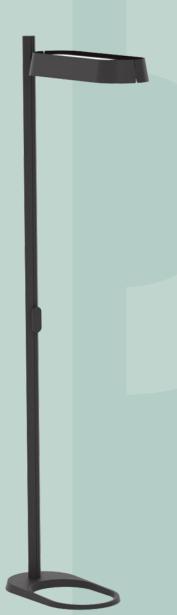

# **RIVOLI ALTO**

## **DIMENSIONS**

•

Height: 2100 mm. Length: 785 mm.

Weight: 12 kg.