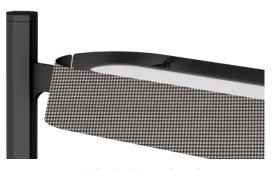

## LAMPSHADE STANDARD

White, Anthracite, Rhodium and Golden.

Anthracite & Houndstooth.

Anthracite & Green.

Blanc & Dove grey.