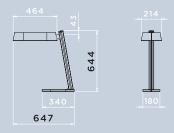

## **DIMENSIONS**

•

Height: 2100 mm. Length: 785 mm.

Weight: 12 kg.

## **DIMENSIONS**

•

Height: 644 mm. Length: 647 mm.

Weight: 7 kg.

REST

0

TIMES

WELL-BEING DESIGN