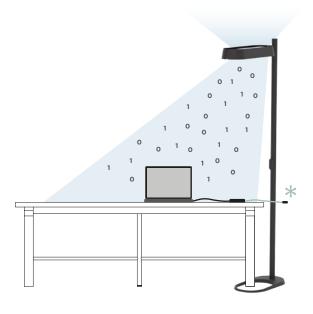

## Innovative communication technology.

In cooperation with Manganèse, a subsidiary of the group Saguez & Partners, Lucibel has developed the first standing lamp worldwide that incorporates LiFi technology offering Internet access via a LED light. LiFi is a form of communication technology using a modulated LED light ray to exchange data between a special-purpose LED lamp and a computer, thus rendering internet access possible. High-speed and bidirectional data transfer is only possible within the light cone. In this way, the « LiFi by Lucibel » solution offers an excellent alternative to WiFi in sectors where the transfer of data must be secure, guaranteed or without radio frequency waves.

## A highly secure data exchange.

A connection is only possible within the Rivoli Alto light cone, thus creating a data confidentiality zone enabling a secure transfer of data.

In a co-working area, conference room or lobby area of the company, the Rivoli Alto equipped with LiFi technology offers the user an efficient and highly secure connectivity zone.

# The creation of guaranteed mobile connectivity zones.

The installation flexibility offered by the Rivoli Alto standing lamp combined with innovative LiFi technology enables the creation of mobile, high-speed connectivity zones. Connectivity is guaranteed over a surface area covering 1 to 2 offices.

This solution meets the emerging requirements in offices by providing work zones which are both connected and modular.

\* Speed up to 54 Mbps. The USB dongle connected to the computer receives data from the lamp and re-emits a signal to the access point via infra-red rays.