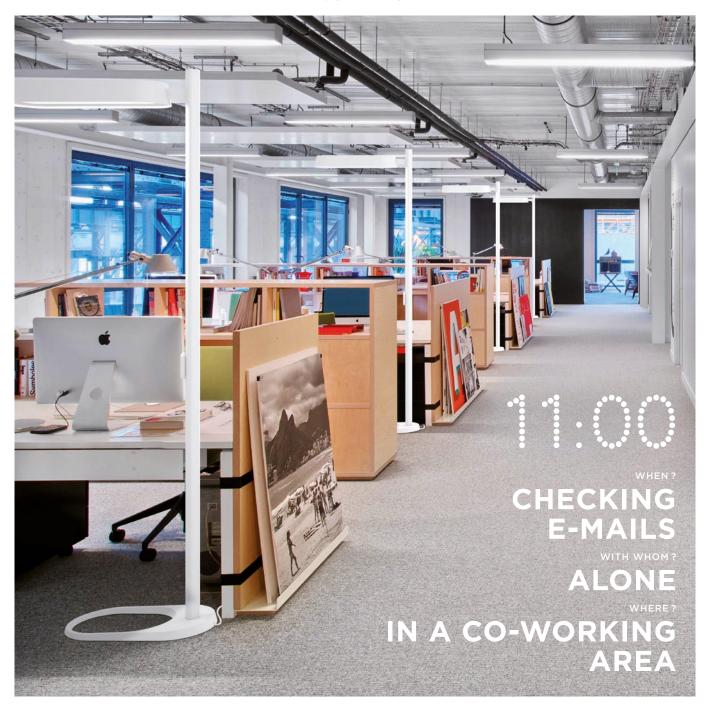

Throughout the day, lighting is used in meeting places such as, co-working areas, conference rooms or the lobby to accompany those present during their work and rest periods.

TIMES TO WORK

REST

0

TIMES

TIMES TO WORK