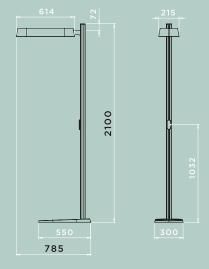

•

Operating lifes:  $50\ 000\ h\ L80B10\ (Ta=25\ ^{\circ}C)$ . Operating temperature:  $-20\ ^{\circ}C\ ; +45\ ^{\circ}C$ .

**Type of electrical connection:** mains power point. **Type of control:** touchpad on the post for

variation and mode selection.

**Lighting lens:** micro-prismatic, anti-glare (UGR < 19), direct/indirect lighting (30 % / 70 %).

•

**Max. power:** 100 W with incorporated appliances.

Colour temperature: [3000 K - 5400 K].

Max. luminosity: 7800 lm.

Colorimetry: CRI > 90 // SDCM < 3.

Protection rating: IP20. Protection rating: IK02. Electrical class: class II.

## **FINISH**



## **OPTIONS**

•

Special request for a combination of post / lampshade colours. Customised finish on request.

## **DIMENSIONS**

•

Height: 2100 mm. Length: 785 mm.

Weight: 12 kg.





## **RIVOLI BURO**



•

Lampshade: polished aluminium.

**Head:** aluminium. **Post:** aluminium.

Cladding: aluminium or wood.

Base: aluminium & sheet steel DC01.

## **EMBEDDED TECHNOLOGY**

•

**Cronos :** throughout the day, the Rivoli Buro lamp reproduces natural lighting with a positive effect on our bodies. It is also possible to select the « boost » or « relax » modes at any time.

Cronos

## TECHNICAL CHARACTERISTICS

.

Operating life:  $50\ 000\ h\ L80B10\ (Ta=25\ ^{\circ}C)$ . Operating temperature:  $-20\ ^{\circ}C\ ;\ +45\ ^{\circ}C$ .

**Type of electrical connection:** mains power point. **Type of control:** touchpad on the post for

variation and mode selection.

.

**Lighting lens:** micro-prismatic, anti-glare (UGR < 19), direct/indirect lighting

(30 % / 70 %).

*