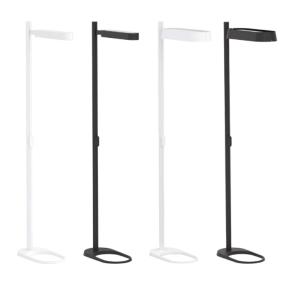

# **RIVOLI ALTO**

## **RIVOLI BURO**

•

Lampshade: polished aluminium.

**Head:** aluminium. **Post:** aluminium.

Cladding: aluminium or wood.

Base: aluminium & sheet steel DC01.

## FINISH STANDARD

White and Anthracite, with or without lampshade.

## FINISH PREMIUM

Rhodium and Anthracite + Wood.