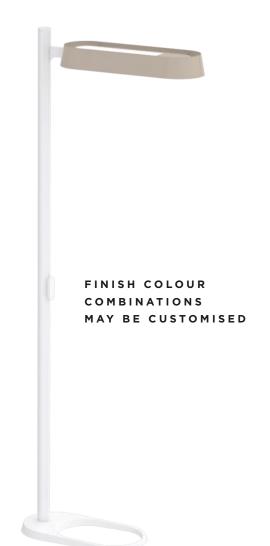

# **RIVOLI ALTO**

## **MATERIALS**

• Lampshade: polished aluminium.

**Head:** aluminium. **Post:** aluminium.

**Cladding:** aluminium or wood. **Base:** aluminium & sheet steel DC01.

## **DIMENSIONS**

•

Height: 2100 mm. Length: 785 mm.

Weight: 12 kg.