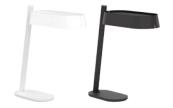

# **RIVOLI ALTO**

## **RIVOLI BURO**

•

Lampshade: polished aluminium.

**Head:** aluminium. **Post:** aluminium.

Cladding: aluminium or wood.

Base: aluminium & sheet steel DC01.